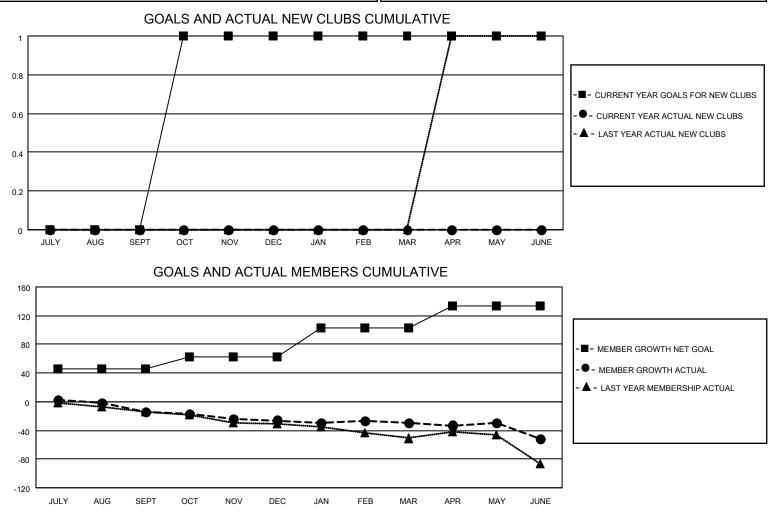

## LOCATION WASHINGTON

District 19 D

Results as of: 6/30/2022

| Clubs                 |               |           |               | Members               |                        |                         |                                                    |
|-----------------------|---------------|-----------|---------------|-----------------------|------------------------|-------------------------|----------------------------------------------------|
| RESULTS FOR 2021-2022 |               |           |               | RESULTS FOR 2021-2022 |                        |                         |                                                    |
| QUARTER               | NEW CLUB GOAL | NEW CLUBS | DROPPED CLUBS | QUARTER               | BER GROWTH NET<br>GOAL | MEMBER GROWTH<br>ACTUAL | DROPPED<br>MEMBERS ACTUAL<br>(including transfers) |
| JULY/AUG/SEPT         | 0             | 0         | 0             | JULY/AUG/SEPT         | 46                     | 17                      | 30                                                 |
| OCT/NOV/DEC           | 1             | 0         | 0             | OCT/NOV/DEC           | 17                     | 34                      | 43                                                 |
| JAN/FEB/MAR           | 0             | 0         | 0             | JAN/FEB/MAR           | 40                     | 18                      | 21                                                 |
| APR/MAY/JUNE          | 0             | 0         | 1             | APR/MAY/JUNE          | 31                     | 47                      | 59                                                 |